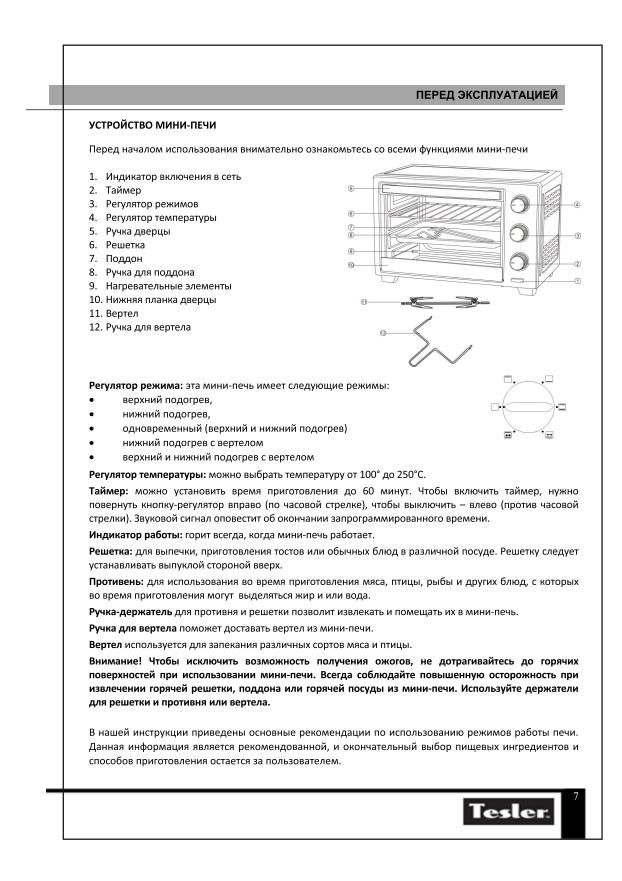

### ПЕРЕД ЭКСПЛУАТАЦИЕЙ

Перед тем, как использовать прибор в первый раз:

- Извлеките печь из упаковки.
- Удалите всё из камеры печи.
- Изучите инструкцию.
- Удалите наклейки с поверхности корпуса (кроме наклейки с указанием модели)
- Протрите дверцу, внутренние части и внешнюю поверхность мини-печи влажной губкой с мягким моющим средством.
- Вымойте все аксессуары водой с мягким моющим средством и вытрите насухо.
- Перед использованием тщательно просушите все части мини-печи.
- Убедитесь, что все регуляторы находятся в выключенном положении.
- Вставьте вилку в розетку электросети, прибор перейдет в режим ожидания.

Внимание! После установки всех комплектующих мы рекомендуем включить пустую печь на максимальной температуре (250 С) в режиме одновременно верхнего и нижнего подогрева с вертелом на 15 минут, чтобы убедиться, что печь не содержит остатков масла, сохранившихся после транспортировки. После окончания обработки отключите прибор от сети, дайте прибору остыть с открытой дверцей.

### КОМПЛЕКТАЦИЯ

| • | Мини-печь                  | 1 шт. |
|---|----------------------------|-------|
| • | Решетка                    | 1 шт. |
| • | Противень                  | 1 шт. |
| • | Ручка для противня/решетки | 1 шт. |
| • | Вертел                     | 1 шт. |
| • | Ручка для вертела          | 1 шт. |
| • | Инструкция                 | 1 шт. |
| • | Гарантийный талон          | 1 шт. |
|   |                            |       |

## ЭКСПЛУАТАЦИЯ

## ЭКСПЛУАТАЦИЯ МИНИ-ПЕЧИ